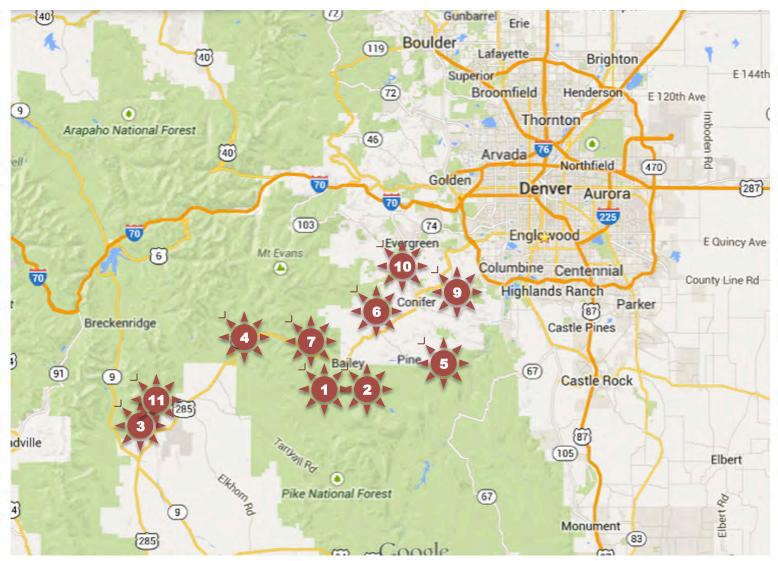

## **Getting there:**

From Denver: I-70 W to C470 toward Colorado Springs to 285 S toward Conifer From Boulder: 93 S to C470 toward Colorado Springs to 285 S toward Conifer From Colorado Springs: 25 N C470 toward Colorado Springs to 285 S toward Conifer From Fairplay: 285 N over Kenosha Pass to downtown Bailey

### **Attractions**

- 1 River Canyon Gallery Bailey
- 2 Aspen Peak Winery Bailey
- 3 Coyote Creek Gallery Fairplay
- 4 Kenosha Pass Reynolds Park
- 5 Pine Valley Ranch
- 6 Staunton State Park
- 7 Ben Tyler Trail
- 8 Flying J Ranch
- 9 Meyers Ranch
- 0 Berrian Mountain Park
- 1 South Park City